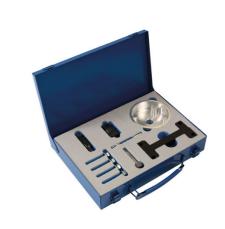

## Timing Tool Kit - for VAG 4.2, 5.0 & 5.2L Petrol

The 7913 has been developed to allow the user to lock the engines of the above listed vehicles in their "timed" position so the camchain can be safely removed and replaced or the engine timing checked.

## **Additional Information**

- Timing tool kit VAG for use on 4.2, 5.0 and 5.2L petrol engines.
- · Applications (ranging from 2005 2017): Audi: A6, A8, Q7, R8, RS4, RS5, RS6, S5, S6 and S8; Volkswagen Touareg.
- Equivalent to OEM T40070, T40227, T40079, T40071 and T40058/3242.
- For use with crankshaft turning tool Audi V6/V8 Petrol Engines please see Laser Part No. 7559.
- · Made in Sheffield. Use in accordance with OEM instructions only.