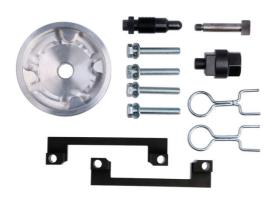

## Timing Tool Kit - for VAG 4.2, 5.0 & 5.2L Petrol

The 7913 has been developed to allow the user to lock the engines of the above listed vehicles in their "timed" position so the camchain can be safely removed and replaced or the engine timing checked.

## **Additional Information**

- Timing tool kit VAG for use on 4.2, 5.0 and 5.2L petrol engines.
- · Applications (ranging from 2005 2017): Audi: A6, A8, Q7, R8, RS4, RS5, RS6, S5, S6 and S8; Volkswagen Touareg.
- Equivalent to OEM T40070, T40227, T40079, T40071 and T40058/3242.
- For use with crankshaft turning tool Audi V6/V8 Petrol Engines please see Laser Part No. 7559.
- · Made in Sheffield. Use in accordance with OEM instructions only.