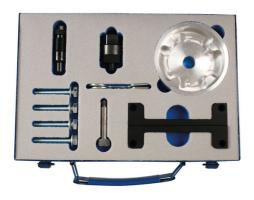

## Timing Tool Kit - for VAG 4.2, 5.0 & 5.2L Petrol

The 7913 has been developed to allow the user to lock the engines of the above listed vehicles in their "timed" position so the camchain can be safely removed and replaced or the engine timing checked.

## **Additional Information**

- Timing tool kit VAG for use on 4.2, 5.0 and 5.2L petrol engines.
- · Applications (ranging from 2005 2017): Audi: A6, A8, Q7, R8, RS4, RS5, RS6, S5, S6 and S8; Volkswagen Touareg.
- Equivalent to OEM T40070, T40227, T40079, T40071 and T40058/3242.
- For use with crankshaft turning tool Audi V6/V8 Petrol Engines please see Laser Part No. 7559.
- · Made in Sheffield. Use in accordance with OEM instructions only.